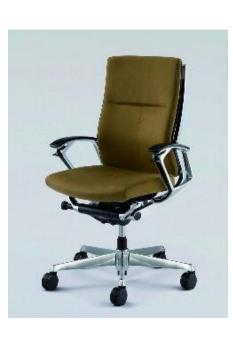

evel of comfort unlike any other seating.



#### Active Back Structure

## Mechanism of Active Back Structure





The distinctive shape of curving frame remains the S-curve of user's spine. In the meantime, the honeycomb-shaped shell fully supports the backrest. This unique mechanism can hold the spine as natural shape to minimize the fatigue by long-hours work.



#### **Smart Operation**

- Easy & Intuitive Operation
- Levers are located beneath armrests.
- The levers position brings users to control seat fittings even in fully-reclined position.



Right Lever : Seat Height



Left Lever : Backrest Tilt







## **Superior Material**

- Three materials selection
  : Amundsen Fabric, Suede Fabric, Leather
- Superior material and fine-stitched upholstery give an executive atmosphere.









#### Specifications





#### Adjustments





#### Selections

# ♦ Height

#### Extra High Back





## • Colors



| Suede Fabric |      |      |      |      |                 |  |  |  |
|--------------|------|------|------|------|-----------------|--|--|--|
| FOT1         | FCT2 | FGT3 | ECT4 | ECTS | FOTE            |  |  |  |
| Black        | Gray |      |      |      | Pistachio Green |  |  |  |

| Amunda        | ert Fabric        |                    | NOT S       |               |                     |
|---------------|-------------------|--------------------|-------------|---------------|---------------------|
|               | 2014 N            |                    | Sec         | balan.        | ALC: NO.            |
| FOR1<br>Black | FCR2<br>Dark Gray | FCR8<br>Light B