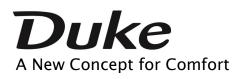

#### **Smart Operation**

- Easy & Intuitive Operation
- Levers are located beneath armrests.
- The levers position brings users to control seat fittings even in fully-reclined position.

Right Lever : Seat Height

Left Lever : Backrest Tilt