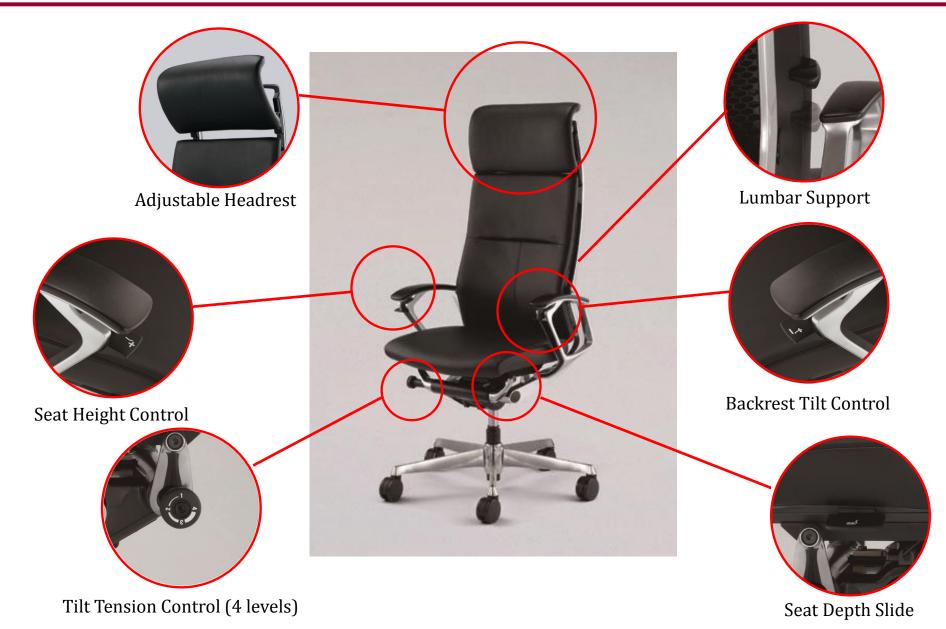

#### **Smart Operation**

- Easy & Intuitive Operation
- Levers are located beneath armrests.
- The levers position brings users to control seat fittings even in fully-reclined position.

Right Lever : Seat Height

Left Lever : Backrest Tilt

#### Specifications

#### Adjustments