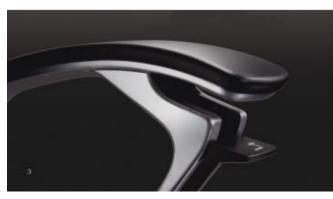

#### **Smart Operation**

- Easy & Intuitive Operation
- Levers are located beneath armrests.
- The levers position brings users to control seat fittings even in fully-reclined position.

Right Lever : Seat Height

Left Lever : Backrest Tilt