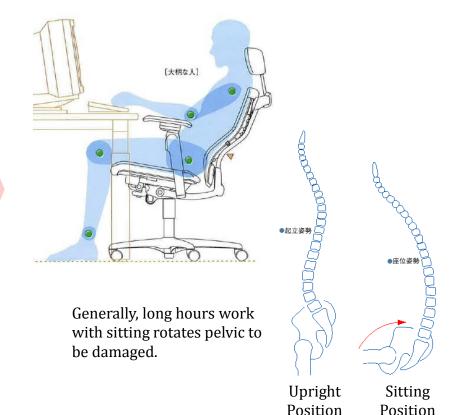

## Mechanism of Active Back Structure

The distinctive shape of curving frame remains the S-curve of user's spine. In the meantime, the honeycomb-shaped shell fully supports the backrest. This unique mechanism can hold the spine as natural shape to minimize the fatigue by long-hours work.