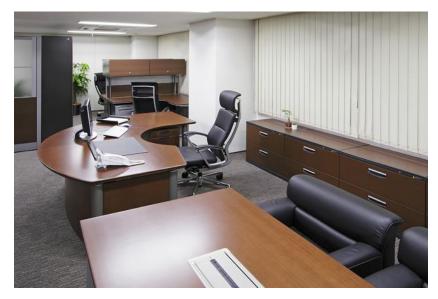

## • Colors



| Suede Fabric |      |      |      |      |                 |  |  |  |
|--------------|------|------|------|------|-----------------|--|--|--|
| FOT1         | FCT2 | FGT3 | ECT4 | ECTS | FOTE            |  |  |  |
| Black        | Gray |      |      |      | Pistachio Green |  |  |  |

| Amunda        | ert Fabric        |                    | NOT S       |               |                     |
|---------------|-------------------|--------------------|-------------|---------------|---------------------|
|               | 2014 N            |                    | Sec         | balan.        | ALC: NO.            |
| FOR1<br>Black | FCR2<br>Dark Gray | FCR8<br>Light Blok | FCR4<br>Red | FCR5<br>Brown | FCR6<br>Medium Blue |

#### High Back







### Applicable Scenes