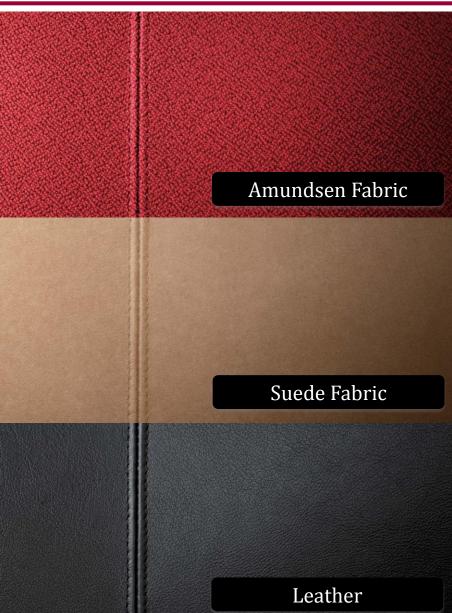

## **Superior Material**

- Three materials selection
  : Amundsen Fabric, Suede Fabric, Leather
- Superior material and fine-stitched upholstery give an executive atmosphere.

## • Colors

| Suede Fabric |      |      |      |      |                 |  |  |  |
|--------------|------|------|------|------|-----------------|--|--|--|
| FOT1         | FCT2 | FGT3 | ECT4 | ECTS | FOTE            |  |  |  |
| Black        | Gray |      |      |      | Pistachio Green |  |  |  |

| Amunda        | ert Fabric        |                    | NOT S       |               |                     |
|---------------|-------------------|--------------------|-------------|---------------|---------------------|
|               | 2014 N            |                    | Sec         | balan.        | ALC: NO.            |
| FOR1<br>Black | FCR2<br>Dark Gray | FCR8<br>Light Blok | FCR4<br>Red | FCR5<br>Brown | FCR6<br>Medium Blue |