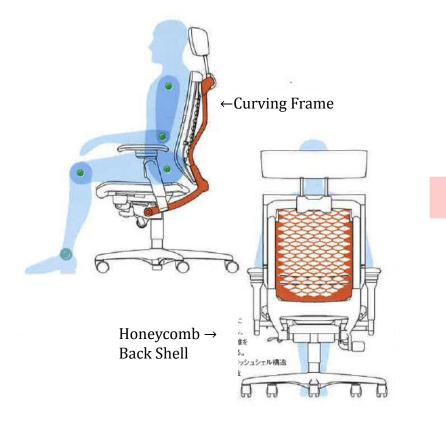

## Three layers of flexible back support

- Molded urethane cushions
- Honeycomb-designed resin shell
- Aluminum Frame

They bring the backrest to be always snug and comfortable and to provide a level of comfort unlike any other seating.

## Mechanism of Active Back Structure

The distinctive shape of curving frame remains the S-curve of user's spine. In the meantime, the honeycomb-shaped shell fully supports the backrest. This unique mechanism can hold the spine as natural shape to minimize the fatigue by long-hours work.