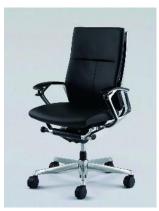

#### Main Features

#### **Smart Operation**

- Easy & Intuitive Operation
- Levers are located beneath armrests.
- The levers position brings users to control seat fittings even in fully-reclined position.

Right Lever : Seat Height

## **Superior Material**

- Three materials selection
  : Amundsen Fabric, Suede Fabric, Leather
- Superior material and fine-stitched upholstery give an executive atmosphere.