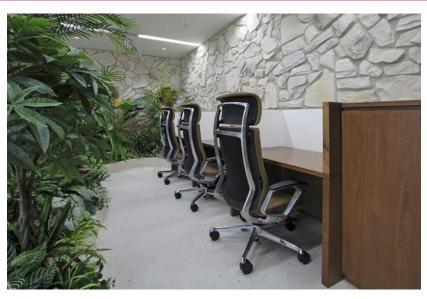

## • Colors



| Suede Fabric |      |      |      |      |                 |  |  |  |
|--------------|------|------|------|------|-----------------|--|--|--|
| FOT1         | FCT2 | FGT3 | ECT4 | ECTS | FOTE            |  |  |  |
| Black        | Gray |      |      |      | Pistachio Green |  |  |  |

| Amunda        | ert Fabric        |                    | NOT S       |               |                     |
|---------------|-------------------|--------------------|-------------|---------------|---------------------|
|               | 2014 N            |                    | Sec         | balan.        | ALC: NO.            |
| FOR1<br>Black | FCR2<br>Dark Gray | FCR8<br>Light Blok | FCR4<br>Red | FCR5<br>Brown | FCR6<br>Medium Blue |

#### High Back







### Applicable Scenes