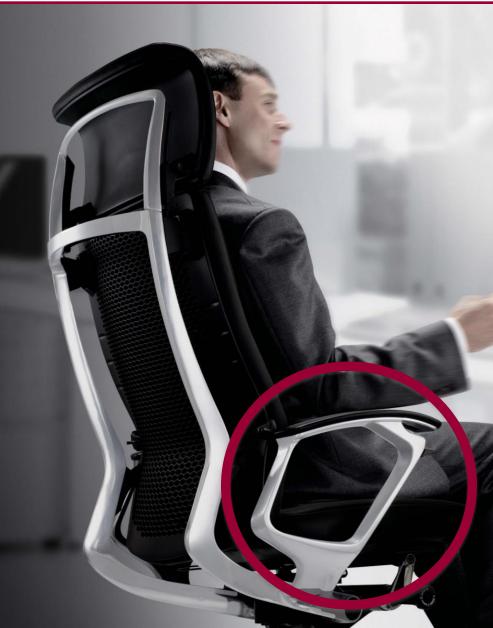

#### Active Back Structure

## Three layers of flexible back support

- Molded urethane cushions
- Honeycomb-designed resin shell
- Aluminum Frame

They bring the backrest to be always snug and comfortable and to provide a level of comfort unlike any other seating.

## Mechanism of Active Back Structure

The distinctive shape of curving frame remains the S-curve of user's spine. In the meantime, the honeycomb-shaped shell fully supports the backrest. This unique mechanism can hold the spine as natural shape to minimize the fatigue by long-hours work.