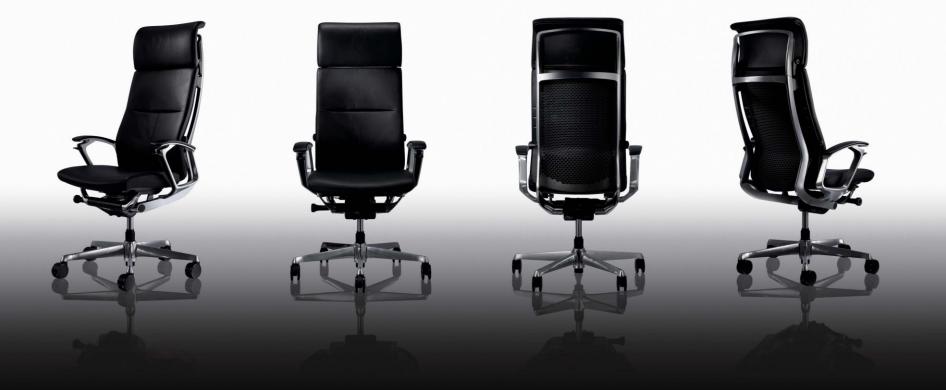

# **Duke** A New Concept for Comfort





#### Main Features





#### Active Back Structure

## Three layers of flexible back support

- Molded urethane cushions
- Honeycomb-designed resin shell
- Aluminum Frame

They bring the backrest to be always snug and comfortable and to provide a level of comfort unlike any other seating.



#### Active Back Structure

## Mechanism of Active Back Structure





The distinctive shape of curving frame remains the S-curve of user's spine. In the meantime, the honeycomb-shaped shell fully supports the backrest. This unique mechanism can hold the spine as natural shape to minimize the fatigue by long-hours work.



#### **Smart Operation**

- Easy & Intuitive Operation
- Levers are located beneath armrests.
- The levers position brings users to control seat fittings even in fully-reclined p