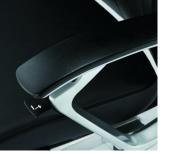

#### **Smart Operation**

- Easy & Intuitive Operation
- Levers are located beneath armrests.
- The levers position brings users to control seat fittings even in fully-reclined position.

Right Lever : Seat Height

Left Lever : Backrest Tilt