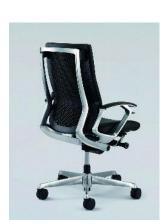

#### Active Back Structure

## Three layers of flexible back support

- Molded urethane cushions
- Honeycomb-designed resin shell
- Aluminum Frame

They bring the backrest to be always snug and comfortable and to provide a level of comfort unlike any other seating.

## Mechanism of Active Back Structure

The distinctive shape of curving frame remains the S-curve of user's spine. In the meantime, the honeycomb-shaped shell fully supports the backrest. This unique mechanism can hold the spine as natural shape to minimize the fatigue by long-hours work.