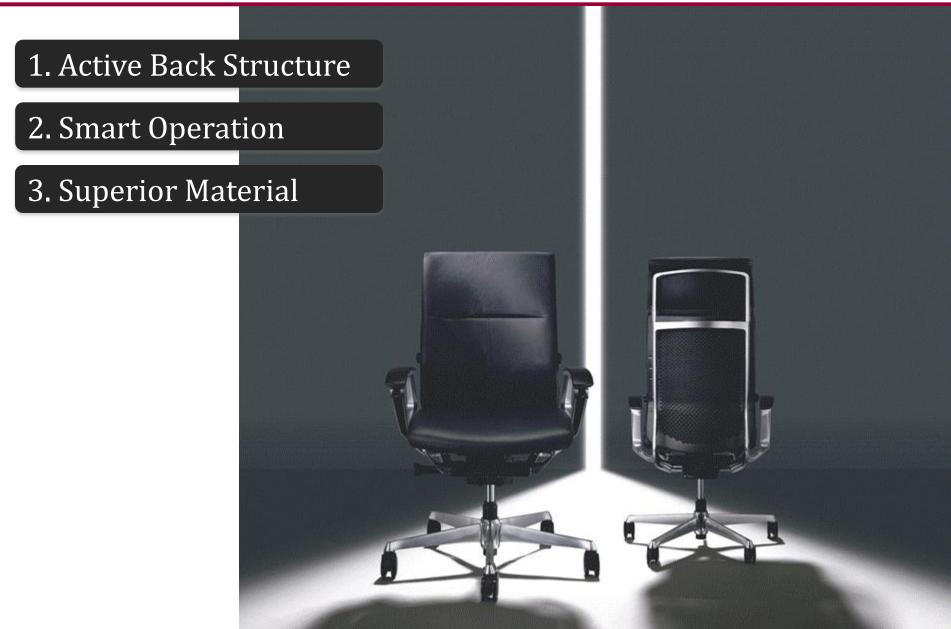

#### Active Back Structure

#### **Smart Operation**

- Easy & Intuitive Operation
- Levers are located beneath armrests.
- The levers position brings users to control seat fittings even in fully-reclined position.

Right Lever : Seat Height

## **Superior Material**

- Three materials selection
  : Amundsen Fabric, Suede Fabric, Leather
- Superior material and fine-stitched upholstery give an executive atmosphere.