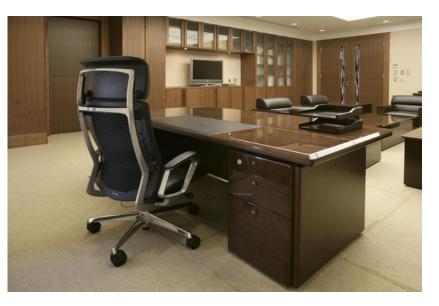

## • Colors



| Suede Fabric |      |      |      |      |                 |  |  |  |
|--------------|------|------|------|------|-----------------|--|--|--|
| FOT1         | FCT2 | FGT3 | ECT4 | ECTS | FOTE            |  |  |  |
| Black        | Gray |      |      |      | Pistachio Green |  |  |  |

| Amunda        | ert Fabric        |                    | NOT S       |               |                     |
|---------------|-------------------|--------------------|-------------|---------------|---------------------|
|               | 2014 N            |                    | Sec         | balan.        | ALC: NO.            |
| FOR1<br>Black | FCR2<br>Dark Gray | FCR8<br>Light Blok | FCR4<br>Red | FCR5<br>Brown | FCR6<br>Medium Blue |

#### High Back







### Applicable Scenes