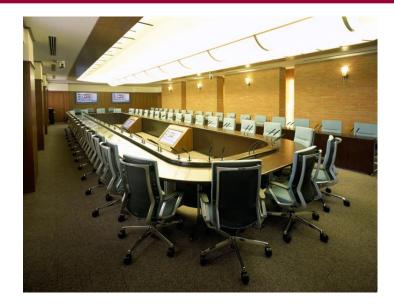

## • Colors



| Suede Fabric |      |      |      |      |                 |  |  |  |
|--------------|------|------|------|------|-----------------|--|--|--|
| FOT1         | FCT2 | FGT3 | ECT4 | ECTS | FOTE            |  |  |  |
| Black        | Gray |      |      |      | Pistachio Green |  |  |  |

| Amunda        | ert Fabric        |                    | NOT S       |               |                     |
|---------------|-------------------|--------------------|-------------|---------------|---------------------|
|               | 2014 N            |                    | Sec         | balan.        | ALC: NO.            |
| FOR1<br>Black | FCR2<br>Dark Gray | FCR8<br>Light Blok | FCR4<br>Red | FCR5<br>Brown | FCR6<br>Medium Blue |

#### High Back







### Applicable Scenes