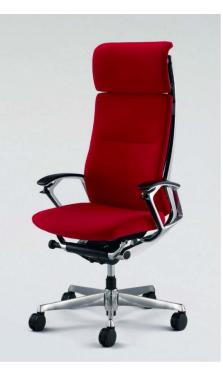

el of comfort unlike any other seating.



#### Active Back Structure

## Mechanism of Active Back Structure





The distinctive shape of curving frame remains the S-curve of user's spine. In the meantime, the honeycomb-shaped shell fully supports the backrest. This unique mechanism can hold the spine as natural shape to minimize the fatigue by long-hours work.



#### **Smart Operation**

- Easy & Intuitive Operation
- Levers are located beneath armrests.
- The levers position brings users to control seat fittings even in fully-reclined position.



Right Lever : Seat Height



Left Lever : Backrest Tilt







## **Superior Material**

- Three materials selection
  : Amundsen Fabric, Suede Fabric, Leather
- Superior material and fine-stitched upholstery give an executive atmosphere.









#### Specifications





#### Adjustments





#### Selections

# ♦ Height

#### Extra High Back





## • Colors



| Suede Fabric |      |      |      |      |                 |  |  |  |
|--------------|------|------|------|------|-----------------|--|--|--|
| FOT1         | FCT2 | FGT3 | ECT4 | ECTS | FOTE            |  |  |  |
| Black        | Gray |      |      |      | Pistachio Green |  |  |  |

| Amunda        | ert Fabric        |                    | NOT S       |               |                     |
|---------------|-------------------|--------------------|-------------|---------------|---------------------|
|               | 2014 N            |                    | Sec         | balan.        | ALC: NO.            |
| FOR1<br>Black | FCR2<br>Dark Gray | FCR8<br>Light Blo